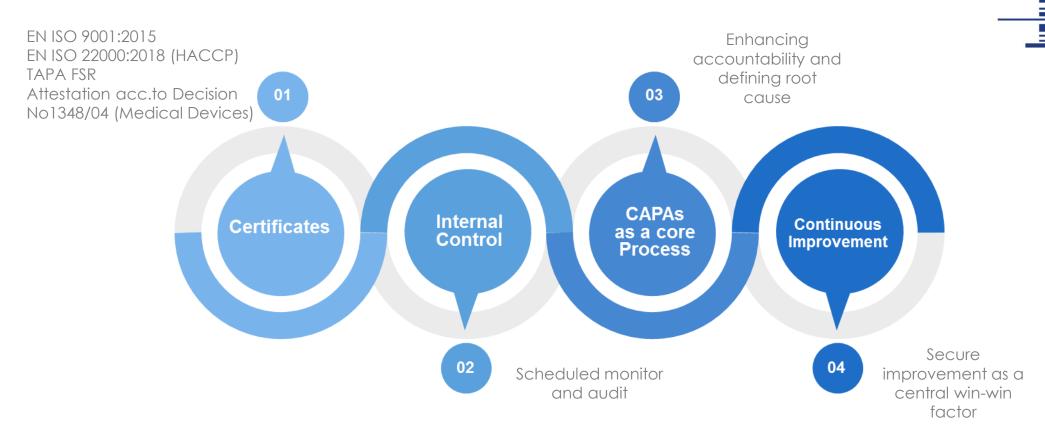

# Quality

FDL Group invests in Quality

Quality is a dynamic factor for business development

EN ISO 9001:2015

EN ISO 22000:2018 (HACCP)