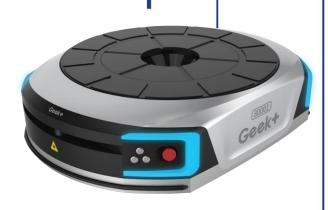

# "Goods-to-person" automation

FDL GROUP IS
THE FIRST TO
BRING THE
ROBOTIC
PICKING SYSTEM
"GOODS-TOPERSON" TO ITS
WAREHOUSE

# Robots – Automation Al - Advanced System algorithms

- Automatic finding of optimal route.
- Automatic charge management of robots
- Continuous analysis and automatic position optimization (Heatmap - Heat analysis)
- Optimizing picking by order placement
- Dynamic order management

Lift Load: 1.000 kg Empty max. speed: 2 m/s

Fully loaded max. speed: 1,6 m/s

18 Robots - 3 Working Stations - 76 Racks - 2 Charging Areas