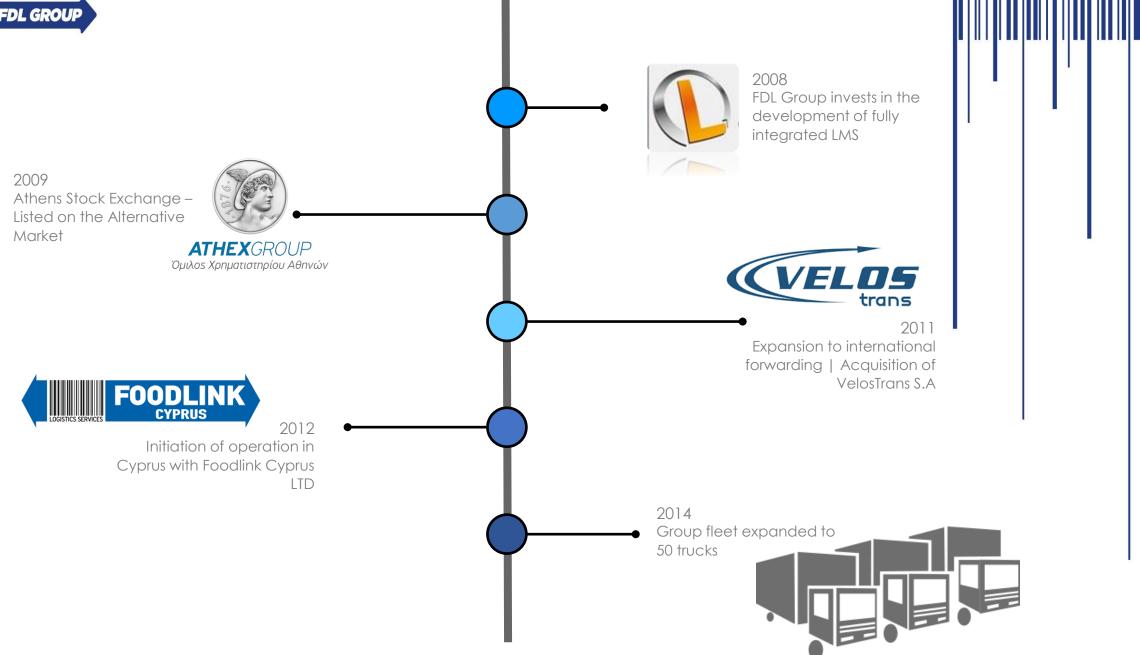

#### 2002

First expansion of business portfolio - Makro C&C | The Mart

2018

Acquisition of 75% of DIAPO Ltd Cyprus | Capital increase 3 mil.

2020

Geek+'s partners for Greece & Cyprus

2016

PMI)

Expansion to e-commerce

2019

"IQOS" (new product of

activities | Trading

Transportlink & Expressllink

(VELOS trans

into Foodlink

2021

Acquisition of 55% of Athinaiki S.A.

igos