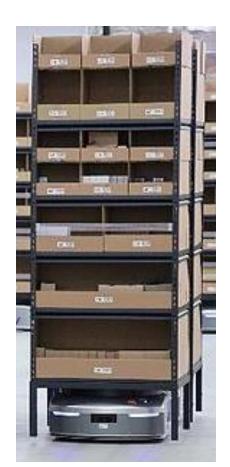

# "Goods-to-person" automation

FDL GROUP IS
THE FIRST TO
BRING THE
ROBOTIC
PICKING SYSTEM
"GOODS-TOPERSON" TO ITS
WAREHOUSE

# Robots – Automation Al - Advanced System algorithms

- Automatic finding of optimal route.
- Automatic charge management of robots
- Continuous analysis and automatic position optimization (Heatmap - Heat analysis)
- Optimizing picking by order placement
- Dynamic order management

Lift Load: 1.000 kg Empty max. speed: 2 m/s

Fully loaded max. speed: 1,6 m/s

18 Robots - 3 Working Stations - 76 Racks - 2 Charging Areas