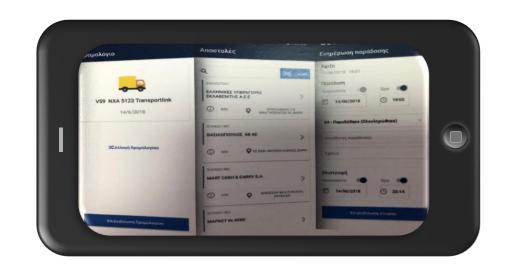

#### COMMERCIAL COMPANY:

✓ Commercial deals

RTMOTO is a smartphone application for Android OS, already used in many commercial vehicles in Greece & Cyprus offering:

- Optimization of supply chain management (real time delivery status per order, partial or non-delivery information per product code
- Effective customer service with real time information on the delivery status of orders
- Route trace recording, data collection on trip duration, distance calculation of CO2 emissions
- Route design optimization using data such as trip duration and waiting time per delivery point