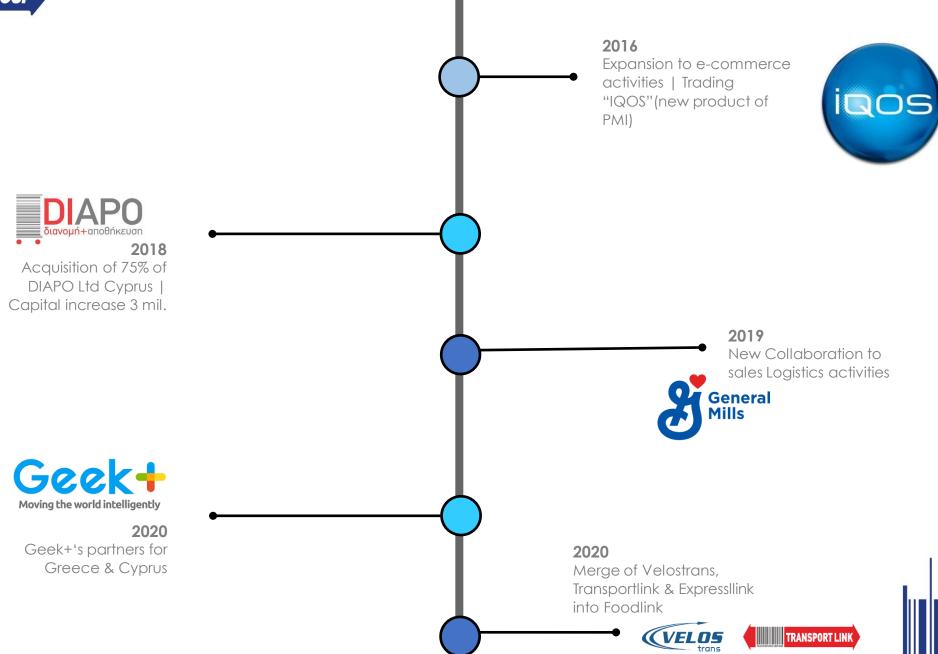

## Milestones

**Starting: 1997** Foodlink S.A. founded

#### 2000

Provision of end-to-end logistics services in Greece - Kraft Foods Hellas | Mondelez

#### 2002

First expansion of business portfolio - Makro C&C | The Mart