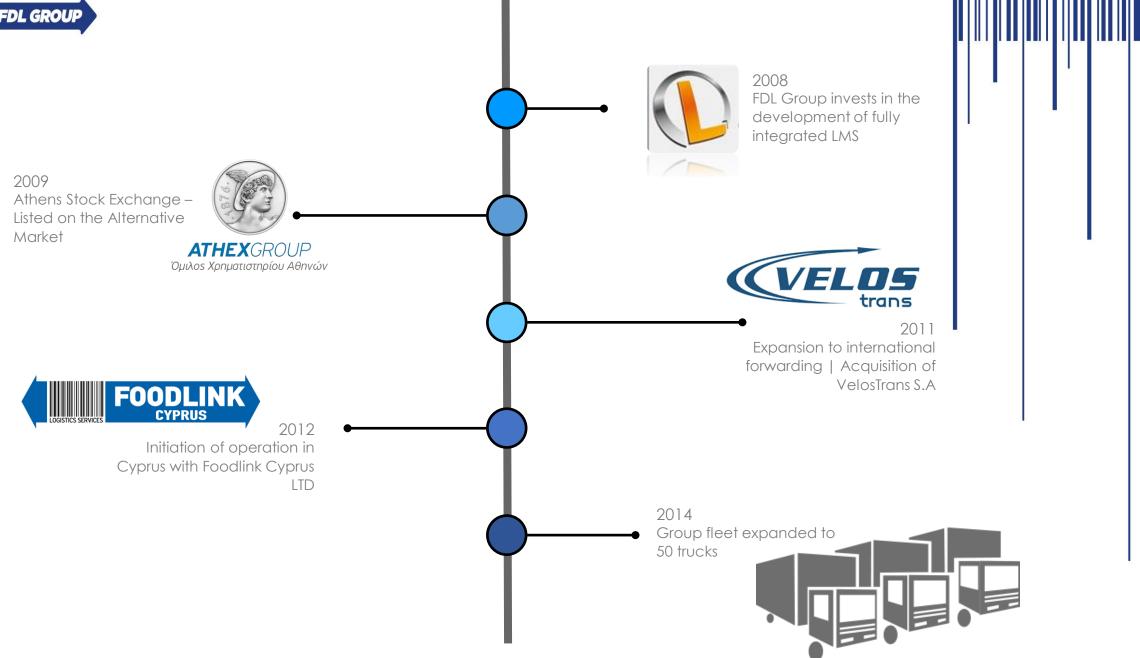

## Milestones

**Starting: 1997** Foodlink S.A. founded

#### 2000

Provision of end-to-end logistics services in Greece - Kraft Foods Hellas | Mondelez

#### 2002

First expansion of business portfolio - Makro C&C | The Mart