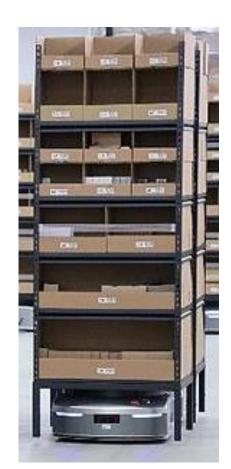

## "Goods-to-person" automation

FDL GROUP IS
THE FIRST TO
BRING THE
ROBOTIC
PICKING SYSTEM
"GOODS-TOPERSON" TO ITS
WAREHOUSE

## Robots – Automation AI - Advanced System algorithms

- Automatic finding of optimal route.
- Automatic charge management of robots
- Continuous analysis and automatic position optimization (Heatmap - Heat analysis)
- Optimizing picking by order placement
- Dynamic order management

Lift Load: 1.000 kg Empty max. speed: 2 m/s

Fully loaded max. speed: 1,6 m/s