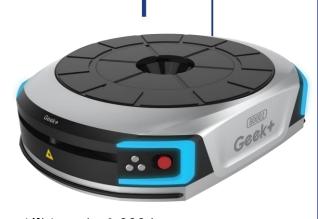

## "Goods-to-person" automation

FDL GROUP IS
THE FIRST TO
BRING THE
ROBOTIC
PICKING SYSTEM
"GOODS-TOPERSON" TO ITS
WAREHOUSE

## Robots – Automation AI - Advanced System algorithms

- Automatic finding of optimal route.
- Automatic charge management of robots
- Continuous analysis and automatic position optimization (Heatmap - Heat analysis)
- Optimizing picking by order placement
- Dynamic order management

Lift Load: 1.000 kg Empty max. speed: 2 m/s

Fully loaded max. speed: 1,6 m/s